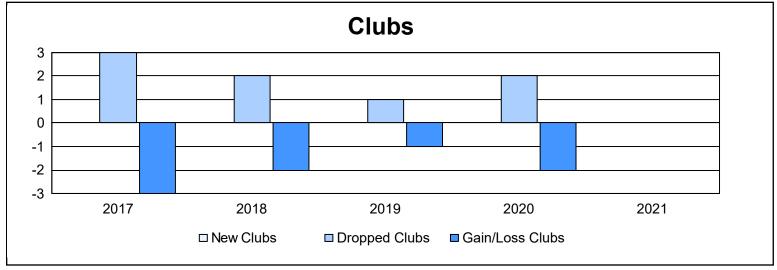

District 7 I

As of June 2021 Cumulative

| Year      | New<br>Clubs | Dropped<br>Clubs | Gain/<br>Loss<br>Clubs | New<br>Members | Charter<br>Members | Reinstate<br>Members | Transfer<br>Members | Total<br>Member<br>Added | Total<br>Members<br>Dropped | Gain/<br>Loss<br>Members |
|-----------|--------------|------------------|------------------------|----------------|--------------------|----------------------|---------------------|--------------------------|-----------------------------|--------------------------|
| 2016-2017 | 0            | 3                | -3                     | 130            | 1                  | 10                   | 13                  | 154                      | 170                         | -16                      |
| 2017-2018 | 0            | 2                | -2                     | 83             | 1                  | 2                    | 12                  | 98                       | 169                         | -71                      |
| 2018-2019 | 0            | 1                | -1                     | 61             | 0                  | 5                    | 2                   | 68                       | 123                         | -55                      |
| 2019-2020 | 0            | 2                | -2                     | 71             | 2                  | 2                    | 3                   | 78                       | 103                         | -25                      |
| 2020-2021 | 0            | 0                | 0                      | 37             | 0                  | 2                    | 3                   | 42                       | 120                         | -78                      |
| Average   | 0            | 2                | -2                     | 76             | 1                  | 4                    | 7                   | 88                       | 137                         | -49                      |